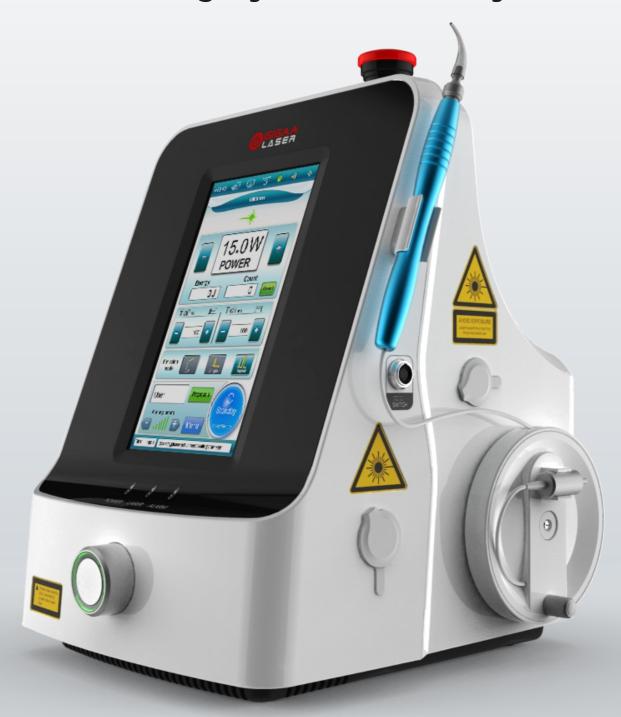

## **SOFT TISSUE SURGERY LASE**

The new Gbox portable surgery diode laser system from GIGAA is the best value on the market today. Small size body case with 30 power, it can be used in the continuous as well as pulsed mode with a contact or non-contact handpiece.

### **Features**

- ·Compact design makes it small in size and light in weight, easy to transport;
- · Big color touch screen, Encoder knob dual operation;
- · Highly integrated and modular design;
- · New design inside to make maintenance easy and low cost;
- · Advanced software with presetting protocols to be manually customized by operator;
- ·Built-in power meter can test the power in the software by user;
- ·Output power calibration at the end of fiber to make the maintenance easy and low cost;
- · Adopt air cooling system guarantee stable performance and long life time.