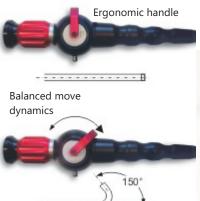

## Nasopharyngoscope

| Working length    | 300 mm       | 300 mm       |
|-------------------|--------------|--------------|
| Diameter          | 2,8 mm       | 3,4 mm       |
| Direction of view | 0°           | 0°           |
| Angle of view     | 70°          | 70°          |
| Bending           | up/down 150° | up/down 150° |
| Depth of focus    | 5-50 mm      | 5-50 mm      |
| Article no.       | 50 28 30     | 50 34 30 NP  |

Huge delay angle with remarkable depth of focus. Permanent illumination level of the experimental field by four illuminating light guide bundles. Balanced control part with ergonomic design. Sensible leaded insertion tube. Standardized device connection, safe against immersive moisture.