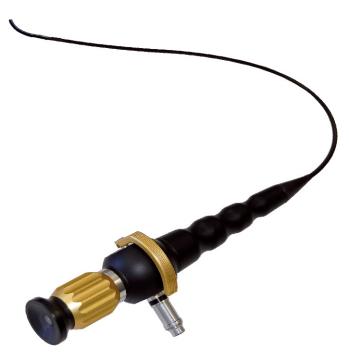

## Nasopharyngoscope

| Working length    | 300 mm       | 300 mm       |
|-------------------|--------------|--------------|
| Diameter          | 2,8 mm       | 3,4 mm       |
| Direction of view | 0°           | 0°           |
| Angle of view     | 70°          | 70°          |
| Bending           | up/down 150° | up/down 150° |
| Depth of focus    | 5-50 mm      | 5-50 mm      |
| Article no.       | 50 28 30     | 50 34 30 NP  |

## FLEXIBLE ENDOSCOPES 300/3.4 + 300/2.8

The new fiber optic nasopharyngoscope offers excellent image quality of 18.000 pixel by a multi-band optical system of highest precision (made in Germany). The extremely thin insertion tube with huge delay angle in the distal division ensures precise working in inaccessible regions.

Huge delay angle with remarkable depth of focus. Permanent illumination level of the experimental field by four illuminating light guide bundles. Balanced control part with ergonomic design. Sensible leaded insertion tube. Standardized device connection, safe against immersive moisture.