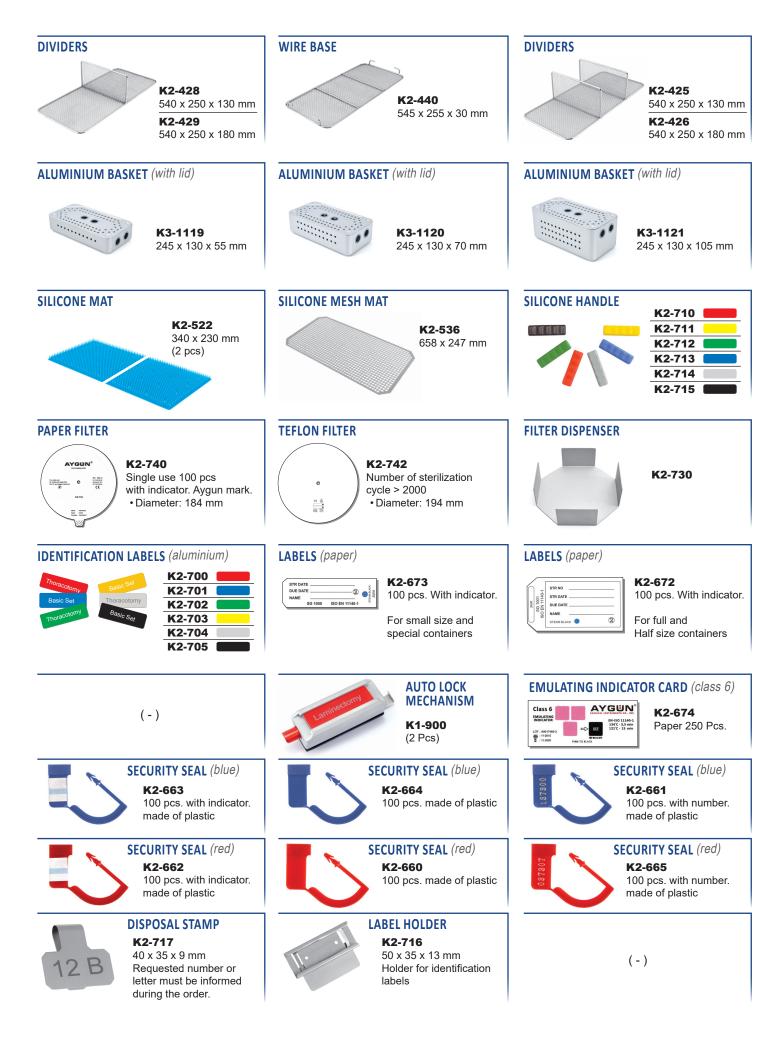

Aygün standard model container systems are designed for perfect steam flow and penetration for loads suitable to the standards and can be used with single use paper filter or reusable PTFE Teflon filters. The standard model sterilization containers are equipped with silicone coated carrying handles which have 90° mobility and its ergonomic design provides easy and secure carrying facilities. The gaskets inside the lid and filter retainer ensure perfect tightness while locking mechanism of this system provides excellent grip with its flexible structure.

Aygün standard model sterilization container systems are manufactured as five different length, width and height and can be supplied with perforated or non-perforated boxes, perforated lids and safety lids for effective external protection. These safety lids do not interfere with sterilization and they provides protection to the perforated lid and the filter system against hard objects, liquids and dust as a second lid. All models and sizes have specific baskets and accessories which can be viewed in following parts. Modular auto lock mechanism (thermo lock) promising sterility assurance and indicator window providing visibility of the indicator card result by visual control without opening the lid are also available for this sterilization container model.