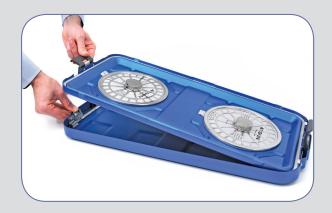

### STERILE CONTAINER SYSTEMS

Standard Model

Assembly and disassembly method of safety lid for safe model containers.