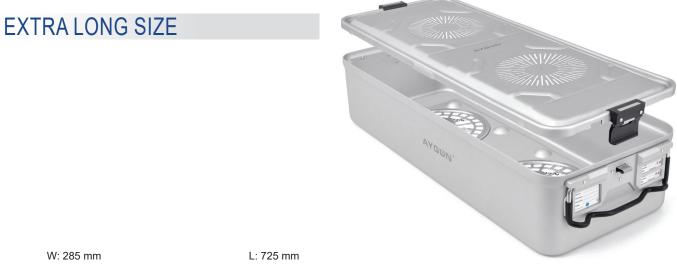

# **Standard Model**

» Extra Long Size

Standard Model

|          | Specificiations 🕽 | Lid (Perforated)     | Lid (Perforated)   |
|----------|-------------------|----------------------|--------------------|
| 🗘 Height |                   |                      |                    |
| 0        |                   | Box (Non Perforated) | Box (Perforated)   |
| H:140 mm |                   | K6-2010 💥 💥          | K6-2040 (** **)    |
|          |                   | K6-2011 <u>米</u> 米   | K6-2041 <u> </u>   |
|          |                   | K6-2012 💥 💥          | K6-2042 🞇 💥        |
|          |                   | K6-2013 🎇 💥          | K6-2043 🎇 💥        |
|          |                   | K6-2014 🎇 💥          | K6-2044 🎇 💥        |
|          |                   | K6-2015 (** **)      | K6-2045 💥 💥        |
| H:205 mm |                   | K6-2016 (            | K6-2046 (** **)    |
|          |                   | K6-2017 🧩 💥          | K6-2047 <u>米</u> 💥 |
|          |                   | K6-2018 🞇 💥          | K6-2048 🞇 💥        |
|          |                   | K6-2019 (** **)      | K6-2049 🎇 💥        |
|          |                   | K6-2020 🎇 🎇          | K6-2050 🞇 💥        |
|          |                   | K6-2021 (** **)      | K6-2051            |

> Ps: All container measurements cover the outer size of the lids.

Standard Model