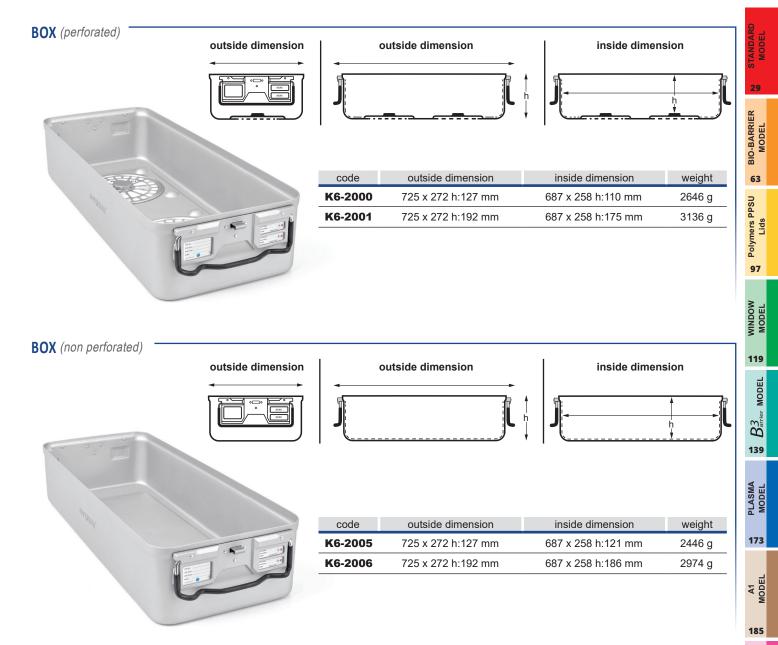

Aygün standard model sterilization container systems are manufactured as five different length, width and height and can be supplied with perforated or non-perforated boxes, perforated lids and safety lids for effective external protection. These safety lids do not interfere with sterilization and they provides protection to the perforated lid and the filter system against hard objects, liquids and dust as a second lid. All models and sizes have specific baskets and accessories which can be viewed in following parts. Modular auto lock mechanism (thermo lock) promising sterility assurance and indicator window providing visibility of the indicator card result by visual control without opening the lid are also available for this sterilization container model.

> Ps: All container measurements cover the outer size of the lids.

Standard Model