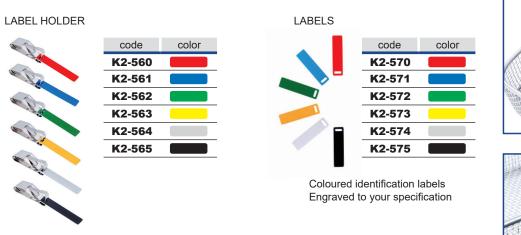

#### **IDENTIFICATION** (aluminium)

Grey coloured recommended for use in Sterrad.

Color fading By effect of Hydrogen Peroxide Gas Plasma on other colors.

BIO-BARRIER MODEL

63

Polymers PPSU

97

WINDOW