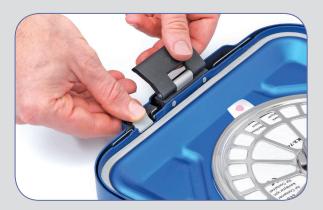

### STERILE CONTAINER SYSTEMS

Standard Model

Assembly and disassembly method of safety lid for safe model containers.