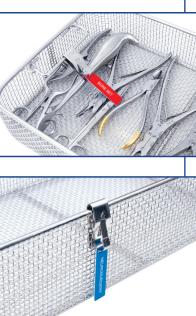

| K6-2014 🎇 💥          | K6-2044 🎇 💥        |
|          |                   | K6-2015 (** **)      | K6-2045 💥 💥        |
| H:205 mm |                   | K6-2016 (            | K6-2046 (** **)    |
|          |                   | K6-2017 🧩 💥          | K6-2047 <u>米</u> 💥 |
|          |                   | K6-2018 🞇 💥          | K6-2048 🞇 💥        |
|          |                   | K6-2019 (** **)      | K6-2049 🎇 💥        |
|          |                   | K6-2020 🎇 🎇          | K6-2050 🞇 💥        |
|          |                   | K6-2021 (** **)      | K6-2051            |

> Ps: All container measurements cover the outer size of the lids.

Standard Model

### STERILE CONTAINER SYSTEMS











# BASKET MADE FROM STAINLESS STEEL WIRE MESH



#### **IDENTIFICATION** (aluminium)





Grey coloured recommended for use in Sterrad.

Color fading By effect of Hydrogen Peroxide Gas Plasma on other colors.



BIO-BARRIER MODEL

63

Polymers PPSU

97

WINDOW

119

MODEL

B3 B37 arrier

PLASMA MODEL

173

A1 MODEL

185

Dental, Mini, Special

205

BASKETS

223

Autolock Machanism Emulating Indicator

243

ACCESSORIES

251

Lids

## BASKET MADE FROM STAINLESS STEEL SHEET





### STERILE CONTAINER SYSTEMS

Standard Model





Assembly and disassembly method of safety lid for safe model containers.