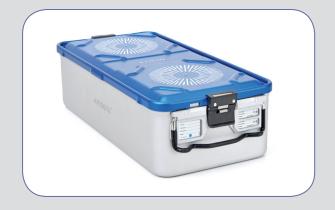

Aygün standard model container systems are designed for perfect steam flow and penetration for loads suitable to the standards and can be used with single use paper filter or reusable PTFE Teflon filters. The standard model sterilization containers are equipped with silicone coated carrying handles which have 90° mobility and its ergonomic design provides easy and secure carrying facilities. The gaskets inside the lid and filter retainer ensure perfect tightness while locking mechanism of this system provides excellent grip with its flexible structure.

Aygün standard model sterilization container systems are manufactured as five different length, width and height and can be supplied with perforated or non-perforated boxes, perforated lids and safety lids for effective external protection. These safety lids do not interfere with sterilization and they provides protection to the perforated lid and the filter system against hard objects, liquids and dust as a second lid. All models and sizes have specific baskets and accessories which can be viewed in following parts. Modular auto lock mechanism (thermo lock) promising sterility assurance and indicator window providing visibility of the indicator card result by visual control without opening the lid are also available for this sterilization container model.