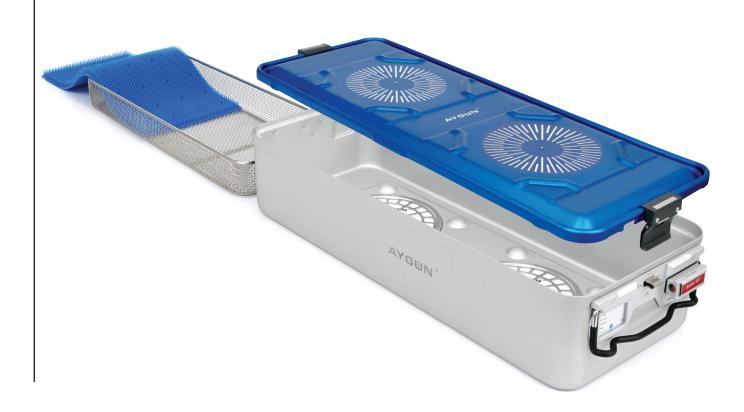

Aygün standard model container systems are designed for perfect steam flow and penetration for loads suitable to the standards and can be used with single use paper filter or reusable PTFE Teflon filters. The standard model sterilization containers are equipped with silicone coated carrying handles which have 90° mobility and its ergonomic design provides easy and secure carrying facilities. The gaskets inside the lid and filter retainer ensure perfect tightness while locking mechanism of this system provides excellent grip with its flexible structure.

Aygün standard model sterilization container systems are manufactured as five different length, width and height and can be supplied with perforated or non-perforated boxes, perforated lids and safety lids for effective external protection. These safety lids do not interfere with sterilization and they provides protection to the perforated lid and the filter system against hard objects, liquids and dust as a second lid. All models and sizes have specific baskets and accessories which can be viewed in following parts. Modular auto lock mechanism (thermo lock) promising sterility assurance and indicator window providing visibility of the indicator card result by visual control without opening the lid are also available for this sterilization container model.