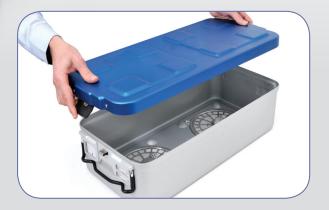

### STERILE CONTAINER SYSTEMS

Standard Model

Assembly and disassembly method of safety lid for safe model containers.