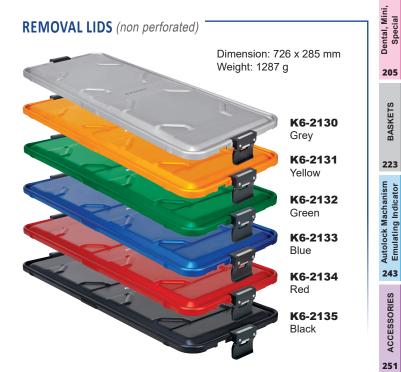

Aygün standard model sterilization container systems are manufactured as five different length, width and height and can be supplied with perforated or non-perforated boxes, perforated lids and safety lids for effective external protection. These safety lids do not interfere with sterilization and they provides protection to the perforated lid and the filter system against hard objects, liquids and dust as a second lid. All models and sizes have specific baskets and accessories which can be viewed in following parts. Modular auto lock mechanism (thermo lock) promising sterility assurance and indicator window providing visibility of the indicator card result by visual control without opening the lid are also available for this sterilization container model.