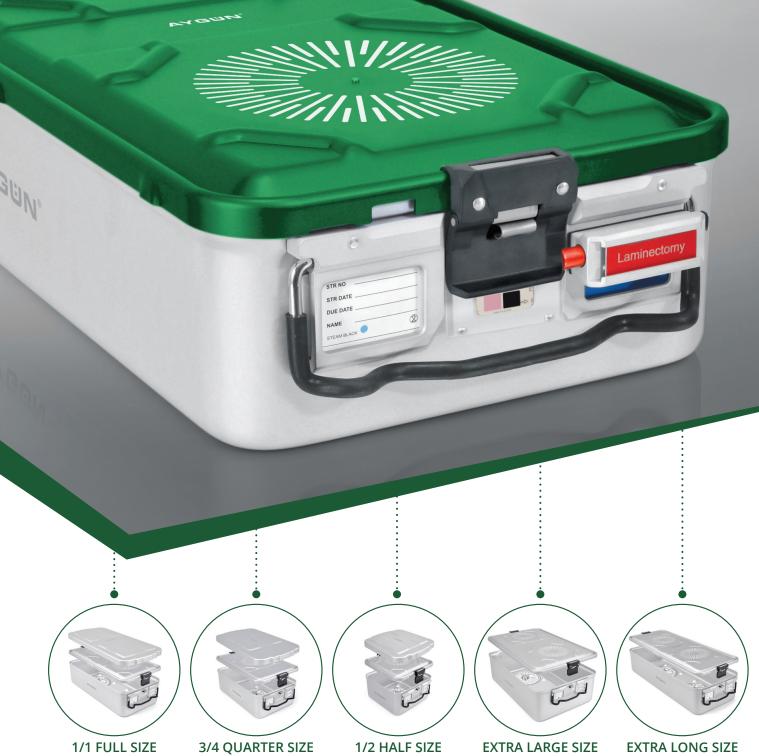

Aygün standard model container systems are designed for perfect steam flow and penetration for loads suitable to the standards and can be used with single use paper filter or reusable PTFE Teflon filters. The standard model sterilization containers are equipped with silicone coated carrying handles which have 90° mobility and its ergonomic design provides easy and secure carrying facilities. The gaskets inside the lid and filter retainer ensure perfect tightness while locking mechanism of this system provides excellent grip with its flexible structure.

Aygün standard model sterilization container systems are manufactured as five different length, width and height and can be supplied with perforated or non-perforated boxes, perforated lids and safety lids for effective external protection. These safety lids do not interfere with sterilization and they provides protection to the perforated lid and the filter system against hard objects, liquids and dust as a second lid. All models and sizes have specific baskets and accessories which can be viewed in following parts. Modular auto lock mechanism (thermo lock) promising sterility assurance and indicator window providing visibility of the indicator card result by visual control without opening the lid are also available for this sterilization container model.