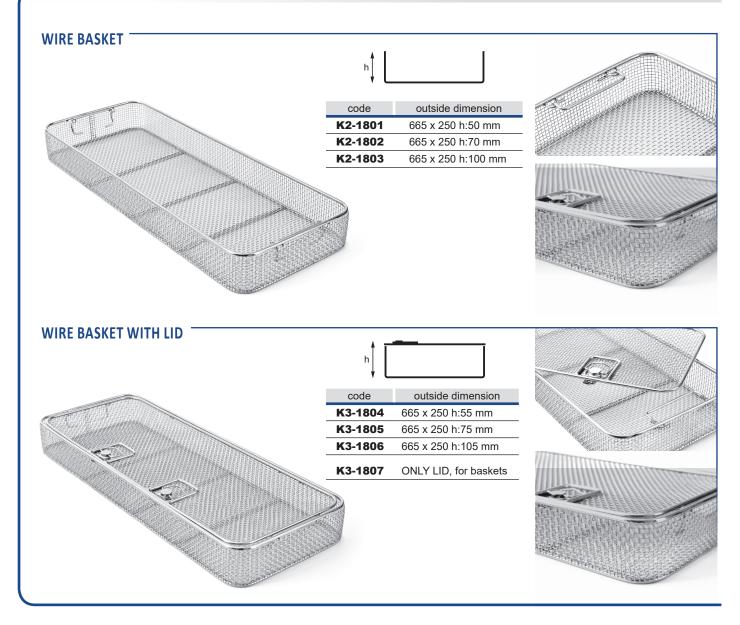

💥        |
|          |                   | K6-2014 🎇 💥          | K6-2044 🎇 💥        |
|          |                   | K6-2015 (** **)      | K6-2045 💥 💥        |
| H:205 mm |                   | K6-2016 (            | K6-2046 (** **)    |
|          |                   | K6-2017 🧩 💥          | K6-2047 <u>米</u> 💥 |
|          |                   | K6-2018 🞇 💥          | K6-2048 🞇 💥        |
|          |                   | K6-2019 (** **)      | K6-2049 🎇 💥        |
|          |                   | K6-2020 🎇 🎇          | K6-2050 🞇 💥        |
|          |                   | K6-2021 (** **)      | K6-2051            |

> Ps: All container measurements cover the outer size of the lids.

Standard Model

### STERILE CONTAINER SYSTEMS











# BASKET MADE FROM STAINLESS STEEL WIRE MESH



#### **IDENTIFICATION** (aluminium)





Grey coloured recommended for use in Sterrad.

Color fading By effect of Hydrogen Peroxide Gas Plasma on other colors.



BIO-BARRIER MODEL

63

Polymers PPSU

97

WINDOW

119

MODEL

B3 B37 arrier

PLASMA MODEL

173

A1 MODEL

185

Dental, Mini, Special

205

BASKETS

223

Autolock Machanism Emulating Indicator

243

ACCESSORIES

251

Lids

## BASKET MADE FROM STAINLESS STEEL SHEET





### STERILE CONTAINER SYSTEMS

Standard Model





Assembly and disassembly method of safety lid for safe model containers.