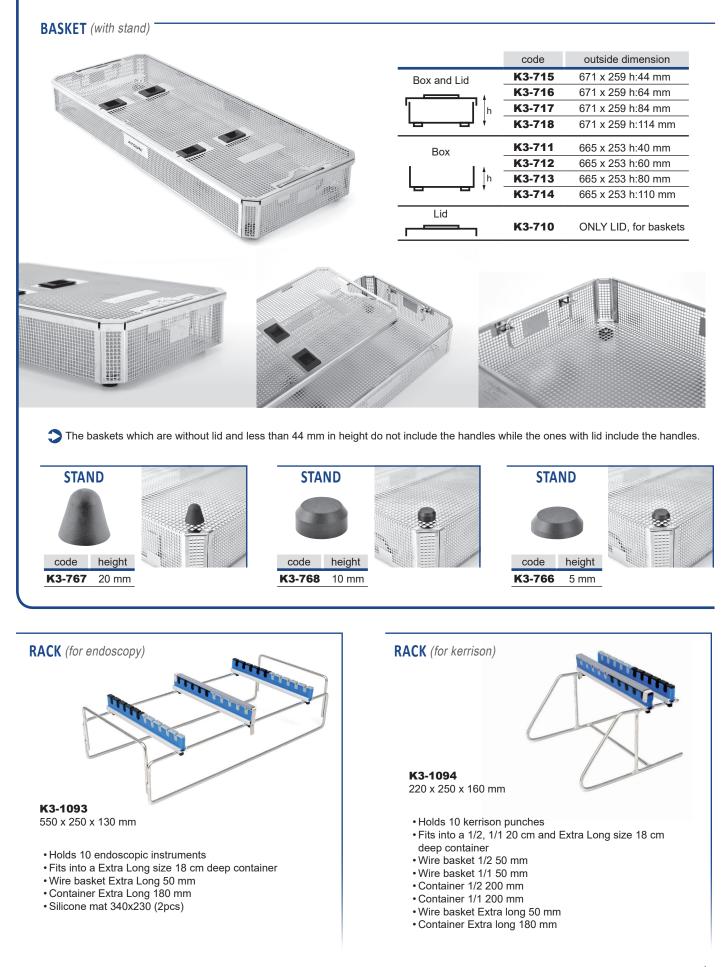

K6-2019 (** **)      | K6-2049 🎇 💥        |
|          |                   | K6-2020 🎇 🎇          | K6-2050 🞇 💥        |
|          |                   | K6-2021 (** **)      | K6-2051            |

> Ps: All container measurements cover the outer size of the lids.

Standard Model

### STERILE CONTAINER SYSTEMS











# BASKET MADE FROM STAINLESS STEEL WIRE MESH



#### **IDENTIFICATION** (aluminium)





Grey coloured recommended for use in Sterrad.

Color fading By effect of Hydrogen Peroxide Gas Plasma on other colors.



BIO-BARRIER MODEL

63

Polymers PPSU

97

WINDOW

119

MODEL

B3 B37 arrier

PLASMA MODEL

173

A1 MODEL

185

Dental, Mini, Special

205

BASKETS

223

Autolock Machanism Emulating Indicator

243

ACCESSORIES

251

Lids

## BASKET MADE FROM STAINLESS STEEL SHEET





### STERILE CONTAINER SYSTEMS

Standard Model





Assembly and disassembly method of safety lid for safe model containers.