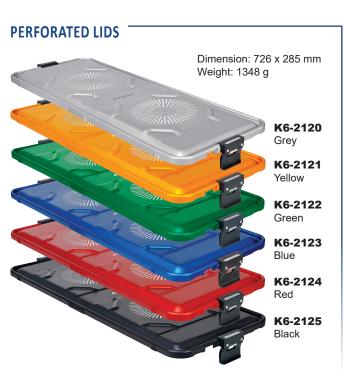

Aygün standard model sterilization container systems are manufactured as five different length, width and height and can be supplied with perforated or non-perforated boxes, perforated lids and safety lids for effective external protection. These safety lids do not interfere with sterilization and they provides protection to the perforated lid and the filter system against hard objects, liquids and dust as a second lid. All models and sizes have specific baskets and accessories which can be viewed in following parts. Modular auto lock mechanism (thermo lock) promising sterility assurance and indicator window providing visibility of the indicator card result by visual control without opening the lid are also available for this sterilization container model.