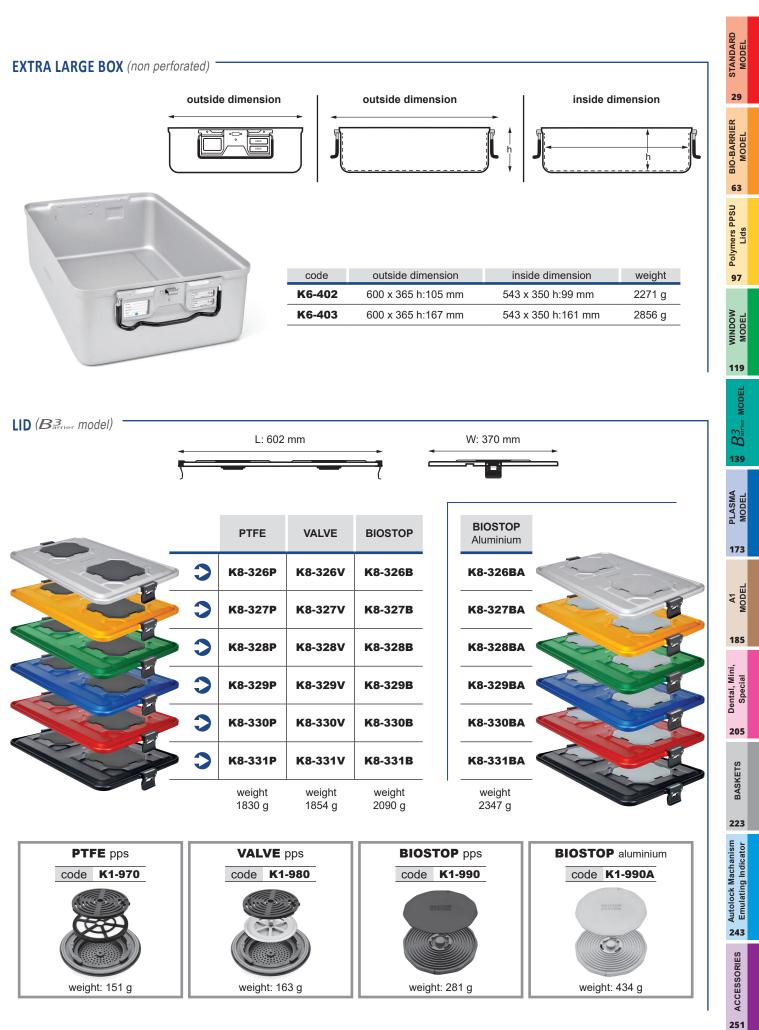

### EXTRA LARGE BOX (B3 model)

AYGUN

weight: 281 g

Ċ,

weight: 434 g

weight: 151 g

weight: 163 g