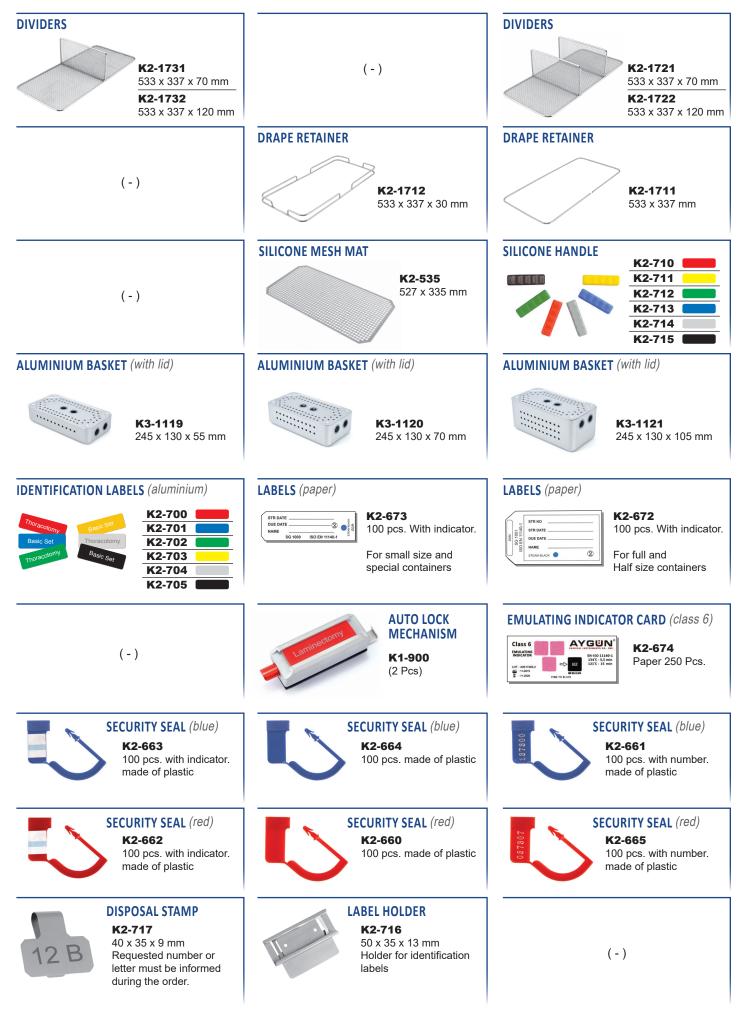

#### **IDENTIFICATION** (aluminium)

• Grey coloured recommended for use in Sterrad.

Color fading By effect of Hydrogen Peroxide Gas Plasma on other colors.