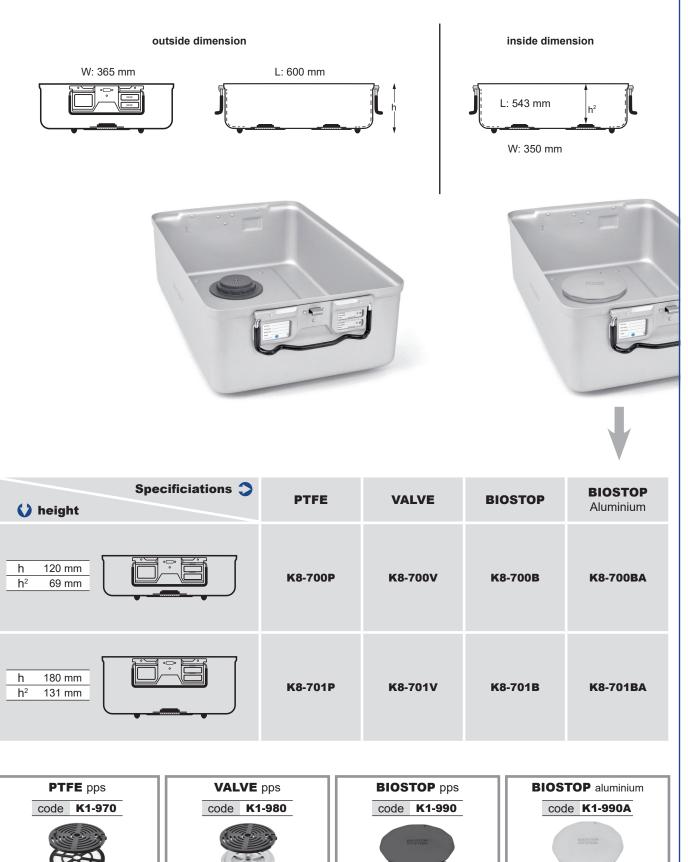

**PTFE system:** This filtering mechanism is used with 2000 cycles PTFE Teflon Filter which can be changed by the user easily like in standard model filter-based sterilization containers. The filter used in this system is provided only by Aygün which is placed in a cassette.

Valve system: Valve system is modernized new model of Aygün Bio-Barrier systems and has the same running principal. This system works with mechanic valve with positive and negative pressure occurred during sterilization in autoclave and can be used minimum 5000 cycles.

**Bio-Stop system:** The Bio-Stop system is a flow inhibition system based on a principle discovered by Louis Pasteur. With a separation efficiency of 99.99 %, it offers significantly better protection against microbes and particles. This system can be used minimum 5000 cycles.

Aygün B3 model sterilization container systems are manufactured as five different length, width and height. All models and sizes have specific baskets and accessories which can be viewed in following parts. Modular auto lock mechanism (thermo lock) promising sterility assurance and indicator window providing visibility of the indicator card result by visual control without opening the lid are also available for this sterilization container model.