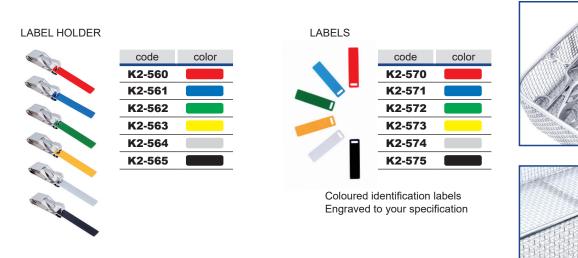

#### **IDENTIFICATION** (aluminium)

• Grey coloured recommended for use in Sterrad.

Color fading By effect of Hydrogen Peroxide Gas Plasma on other colors.