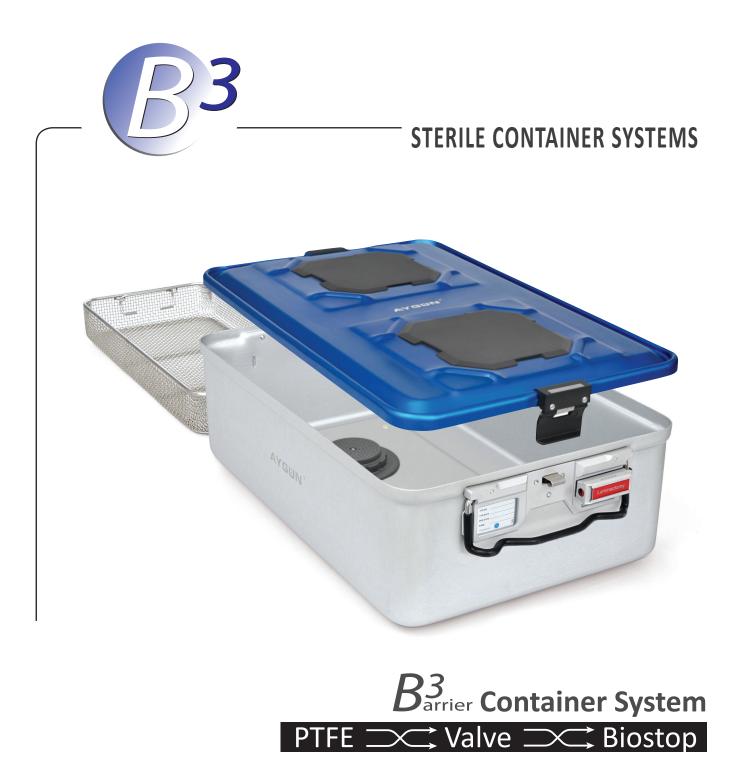

## STERILE CONTAINER SYSTEMS B3 MODEL

Aygün B3 model sterilization container systems are designed to provide different filtering mechanisms in a single sterilization container according to user preference. Without buying a new lid, the users are able to change the filtering system on the lid. Aygün B3 model sterilization container systems can be used with 3 different filtering mechanisms.

# STERILE CONTAINER SYSTEMS

B3 <sup>arrier</sup> MODEL