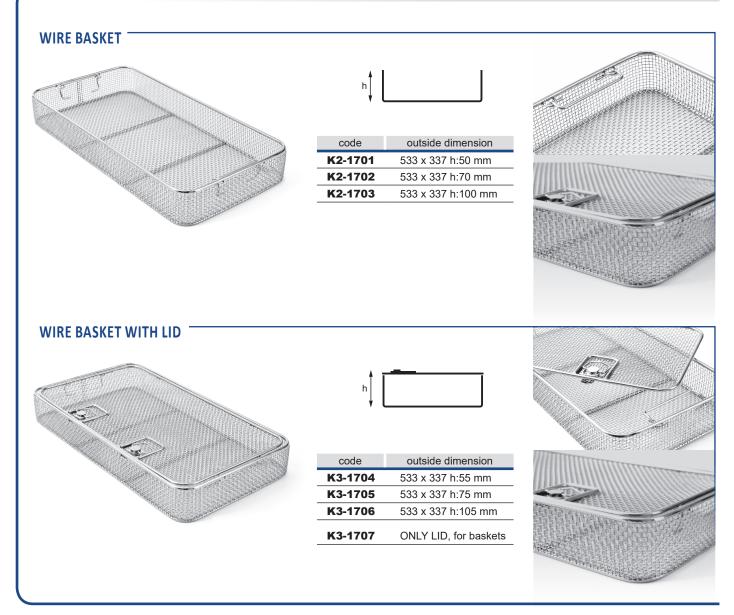

f 99.99 %, it offers significantly better protection against microbes and particles. This system can be used minimum 5000 cycles.

Aygün B3 model sterilization container systems are manufactured as five different length, width and height. All models and sizes have specific baskets and accessories which can be viewed in following parts. Modular auto lock mechanism (thermo lock) promising sterility assurance and indicator window providing visibility of the indicator card result by visual control without opening the lid are also available for this sterilization container model.





» Extra Large Size



### EXTRA LARGE BOX (B3 model)

AYGUN



weight: 281 g

Ċ,

weight: 434 g

weight: 151 g

weight: 163 g



### STERILE CONTAINER SYSTEMS







## BASKET MADE FROM STAINLESS STEEL WIRE MESH



#### **IDENTIFICATION** (aluminium)



• Grey coloured recommended for use in Sterrad.

Color fading By effect of Hydrogen Peroxide Gas Plasma on other colors.





# - BASKET MADE FROM STAINLESS STEEL SHEET

BASKET (with stand)

|                                                   |                       |                                       | code   | outside dimension     |
|---------------------------------------------------|-----------------------|---------------------------------------|--------|-----------------------|
|                                                   |                       | Box and Lid                           | K3-701 | 539 x 346 h:44 mm     |
|                                                   |                       | · · · · · · · · · · · · · · · · · · ·