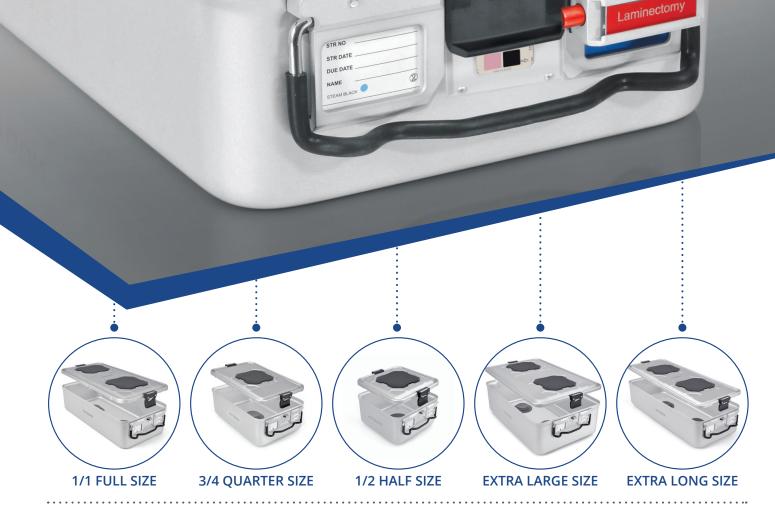

Aygün B3 model sterilization container systems are manufactured as five different length, width and height. All models and sizes have specific baskets and accessories which can be viewed in following parts. Modular auto lock mechanism (thermo lock) promising sterility assurance and indicator window providing visibility of the indicator card result by visual control without opening the lid are also available for this sterilization container model.

» Extra Large Size