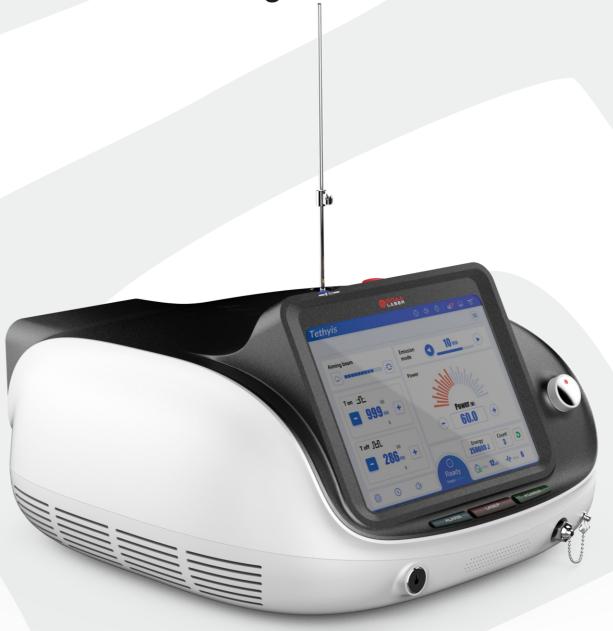

## **Advanced Customizing Medical Diode Laser**

Tethys is the latest GIGAA LASER platform which is based on **Android system** for professional customizing machine, it satisfies the different needs of multiple disciplines.

The system utilizes the high-end laser technology and Android system to make each wavelength can work individual and also can use all wavelength mixed. Each wavelength can adjust the parameters individual (optional)