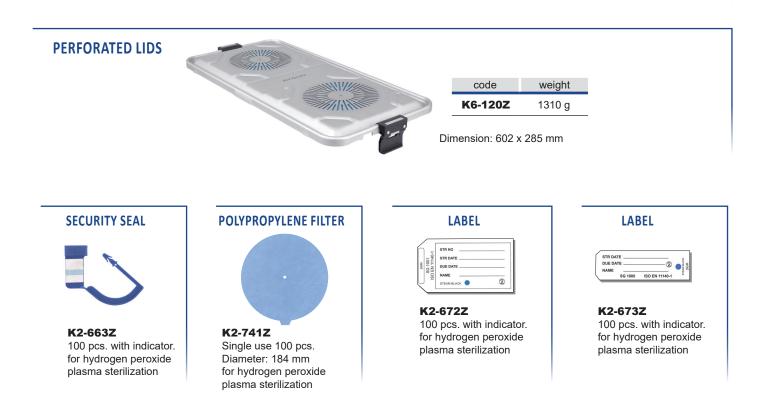

OUE DATE

STR DATE

2

STR DATE

2

3UN

Aygün plasma model container systems are designed for both steam and plasma sterilization (destroying the microorganisms by free radicals). The suitable accessories like paper filter for steam or polypropylene filter for plasma must be chosen by the user according to the need. The plasma model containers are equipped with carrying handles which have 90° mobility and its ergonomic design provides easy and secure carrying facilities. The gaskets inside the lid and filter retainer ensure perfect tightness while locking mechanism of this system provides excellent grip with its flexible structure.

Aygün plasma model sterilization container systems are manufactured with different length, width and height and can be supplied with perforated bottom and lids. All models and sizes have specific baskets and accessories which can be viewed in following parts.