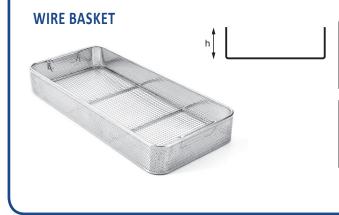

### BASKET MADE FROM STAINLESS STEEL WIRE MESH

| code    | outside dimension     |
|---------|-----------------------|
| K2-460  | 540 x 245 h:30 mm     |
| K2-461  | 540 x 245 h:50 mm     |
| K2-462  | 540 x 245 h:70 mm     |
| K2-463  | 540 x 245 h:100 mm    |
| K3-1014 | ONLY LID, for baskets |
| _       |                       |
| K2-450  | 480 x 245 h:30 mm     |
| K2-451  | 480 x 245 h:50 mm     |
| K2-452  | 480 x 245 h:70 mm     |
| K2-453  | 480 x 245 h:100 mm    |
| K3-1024 | ONLY LID, for baskets |