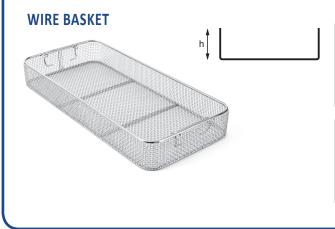

### BASKET MADE FROM STAINLESS STEEL WIRE MESH

| code    | outside dimension     |
|---------|-----------------------|
| K2-460  | 540 x 245 h:30 mm     |
| K2-461  | 540 x 245 h:50 mm     |
| K2-462  | 540 x 245 h:70 mm     |
| K2-463  | 540 x 245 h:100 mm    |
| K3-1014 | ONLY LID, for baskets |
| _       |                       |
| K2-450  | 480 x 245 h:30 mm     |
| K2-451  | 480 x 245 h:50 mm     |
| K2-452  | 480 x 245 h:70 mm     |
| K2-453  | 480 x 245 h:100 mm    |
| K3-1024 | ONLY LID, for baskets |