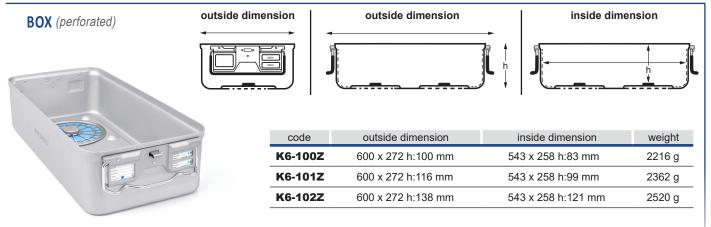

Aygün plasma model sterilization container systems are manufactured with different length, width and height and can be supplied with perforated bottom and lids. All models and sizes have specific baskets and accessories which can be viewed in following parts.