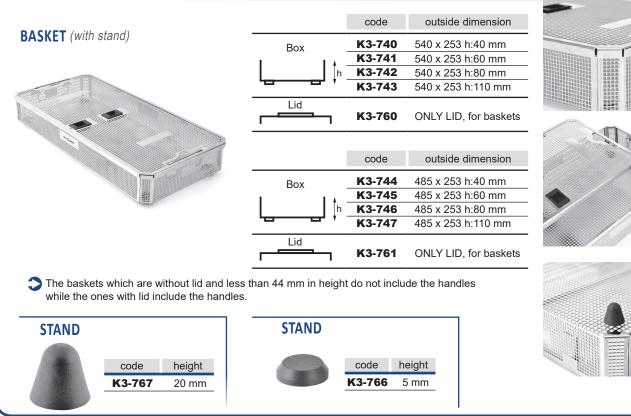

2-463  | 540 x 245 h:100 mm    |
| K3-1014 | ONLY LID, for baskets |
| _       |                       |
| K2-450  | 480 x 245 h:30 mm     |
| K2-451  | 480 x 245 h:50 mm     |
| K2-452  | 480 x 245 h:70 mm     |
| K2-453  | 480 x 245 h:100 mm    |
| K3-1024 | ONLY LID, for baskets |





# WIRE BASKET WITH PERFORATED METAL PLATE



| code      | outside dimension     |
|-----------|-----------------------|
| K2-461 P  | 540 x 245 h:50 mm     |
| K2-462 P  | 540 x 245 h:70 mm     |
| K2-463 P  | 540 x 245 h:100 mm    |
| K3-1014 P | ONLY LID, for baskets |
|           |                       |
| K2-451 P  | 480 x 245 h:50 mm     |
| K2-452 P  | 480 x 245 h:70 mm     |
| K2-453 P  | 480 x 245 h:100 mm    |
| K3-1024 P | ONLY LID, for baskets |





# BASKET MADE FROM STAINLESS STEEL SHEET



ACCESSORIES

251