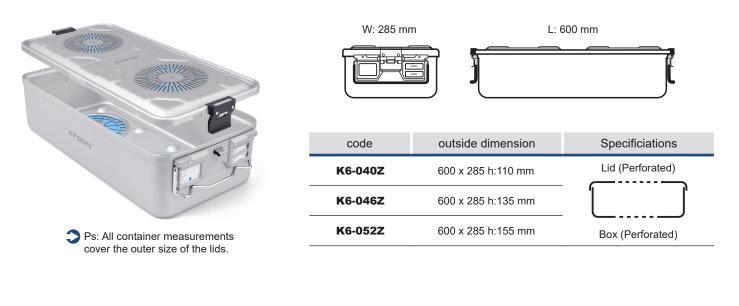

Aygün plasma model sterilization container systems are manufactured with different length, width and height and can be supplied with perforated bottom and lids. All models and sizes have specific baskets and accessories which can be viewed in following parts.