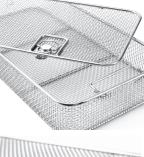

# WIRE BASKET WITH PERFORATED METAL PLATE

| code      | outside dimension     |
|-----------|-----------------------|
| K2-461 P  | 540 x 245 h:50 mm     |
| K2-462 P  | 540 x 245 h:70 mm     |
| K2-463 P  | 540 x 245 h:100 mm    |
| K3-1014 P | ONLY LID, for baskets |
|           |                       |
| K2-451 P  | 480 x 245 h:50 mm     |
| K2-452 P  | 480 x 245 h:70 mm     |
| K2-453 P  | 480 x 245 h:100 mm    |
| K3-1024 P | ONLY LID, for baskets |