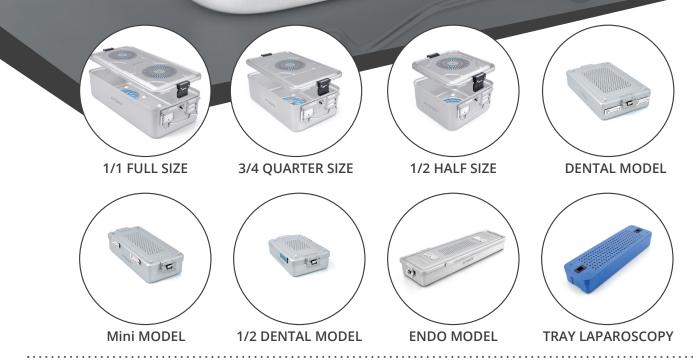

Aygün plasma model sterilization container systems are manufactured with different length, width and height and can be supplied with perforated bottom and lids. All models and sizes have specific baskets and accessories which can be viewed in following parts.

119

B3 MODEL

139

PLASMA MODEL

173

A1 MODEL

185

Dental, Mini, Special