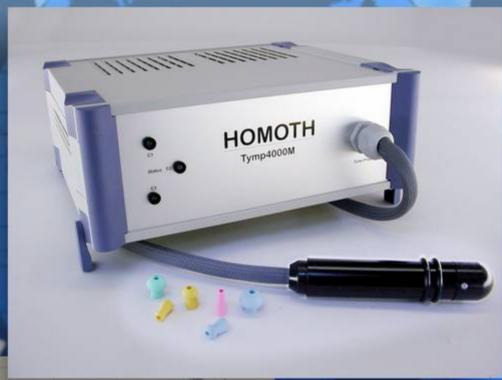

## TYMP 4000 M

The HOMOTH Tymp4000M PC diagnostic module it is able to do a full-automatic impedance measurement within a few seconds. Every function, as well as curves and data is presented at the PC monitor. The results can be verified before documentation to avoid misprintings.

The test automatic enables to operate the Tymp4000 with only one hand, so the head of the patient can be held steady with the other hand. For measurement the probe is held against the outer ear. A two coloured lamp on top of the handle indicates the correct fitting of the probe and the measurement is starting automatically. It is possible to measure the stapedius reflex ipsi- and contralateral. During this measurement, the middle ear pressure is held in the outer ear canal.

LED 3-colours in probe
detailed display symbols

automatic or manual very quiet syringe pump

230 V USB

w= 290 / d= 270 / h= 125 mm

1 probe with cable

1 set ear plugs

1 headphone DT 48 A 1 probe holder

1 instruction manual