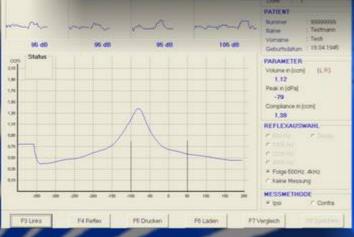

## TYMP 4000 M

The HOMOTH Tymp4000M PC diagnostic module it is able to do a full-automatic impedance measurement within a few seconds. Every function, as well as curves and data is presented at the PC monitor. The results can be verified before documentation to avoid misprintings.

The device is used in the doctors practice as well as in the clinic. The measurement of the compliance lasts only two seconds and works exellent used on children and restless patients.

The test results are objective and independent from the assistance of the patient. Because of the extreme easy way to use, the examination can be made directly at the working place and fits in well into the general examination.

The test automatic enables to operate the Tymp4000 with only one hand, so the head of the patient can be held steady with the other hand. For measurement the probe is held against the outer ear. A two coloured lamp on top of the handle indicates the correct fitting of the probe and the measurement is starting automatically. It is possible to measure the stapedius reflex ipsi- and contralateral. During this measurement, the middle ear pressure is held in the outer ear canal.