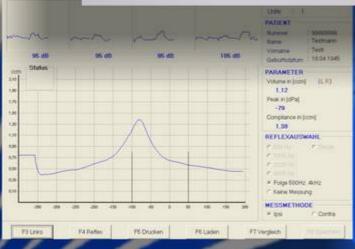

Because of the test automatic a one-hand-operation is possible, so the head of the patient can be fixed with the other hand. For the measurement the probe is held against the outer ear. A two coloured lamp at the top of the handle indicates the correct fitting of the probe and the measurement is started automatically. It is possible to measure the stapedius reflex ipsi- and contralateral. During this measurement, the middle ear pressure is held in the outer ear canal.

air pump:

dimensions

accessories:

impedance- and reflex-measurement EN 60601 - 1 / 1-1 / 1-2 / MPG 226 Hz, 85 dB SPL + 200 to -400 daPa 300 daPa / sec 2 sec. for compliance

500, 1000, 2000 and 4000 Hz at 85, 95 und 105 dB HL

automatically automatically ipsi and contralateral automatically at start 1. LED 3-colors in probe 2. detailed display symbols

automatic or manual

very quiet syringe pump

w= 335 / d= 340 / h= 155 mm

1 probe with cable1 set ear plugs1 headphone DT 48 A