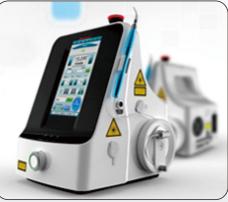

## SOFT TISSUE SURGERY LASER

The new Gbox portable surgery diode laser system from GIGAA is the best value on the market today. Small size body case with 15W power, this mini surgery laser system has 810nm and 980nm dual-wavelengths, 810nm/980nm with pilot beam 300mW for choice, it can be used in the continuous as well as pulsed mode with a contact or non-contact handpiece.

### Features

- Compact design makes it small in size and light in weight, easy to transport;
- · Big color touch screen, Encoder knob dual operation;
- ·Highly integrated and modular design;
- New design inside to make maintenance easy and low cost;
- · Advanced software with presetting protocols to be manually customized by operator;
- ·Built-in power meter can test the power in the software by user;
- Output power calibration at the end of fiber to make the maintenance easy and low cost;
- · Adopt air cooling system guarantee stable performance and long life time.