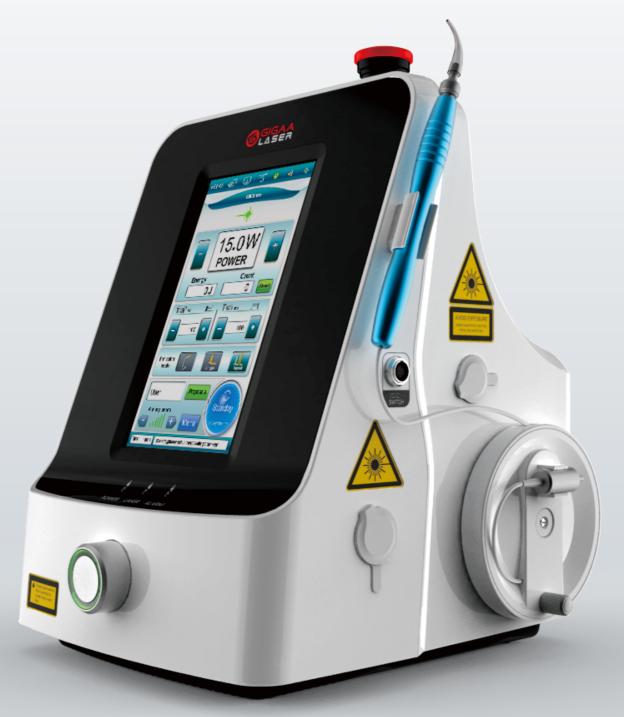

## SOFT TISSUE SURGERY LASER

The new Gbox portable surgery diode laser system from GIGAA is the best value on the market today. Small size body case with 15W power, this mini surgery laser system has 810nm and 980nm dual-wavelengths, 810nm/980nm with pilot beam 300mW for choice, it can be used in the continuous as well as pulsed mode with a contact or non-contact handpiece.

### Features

- Compact design makes it small in size and light in weight, easy to transport;
- · Big color touch screen, Encoder knob dual operation;
- ·Highly integrated and modular design;
- New design inside to make maintenance easy and low cost;
- · Advanced software with presetting protocols to be manually customized by operator;
- ·Built-in power meter can test the power in the software by user;
- Output power calibration at the end of fiber to make the maintenance easy and low cost;
- · Adopt air cooling system guarantee stable performance and long life time.

# **Technical Specifications**

| Laser Type             | GaAlAs diode Laser                                                       |             |                         |
|------------------------|--------------------------------------------------------------------------|-------------|-------------------------|
| Model                  | GB0X-15A/B                                                               | GB0X-15AB   | GB0X-15AP/BP            |
| Wavelength             | 810nm/980nm                                                              | 810nm&980nm | 810nm+635nm/980nm+635nm |
| Maximum Power          | 15W                                                                      | 15W+15W     | 15W +300mW              |
| Operation Mode         | CW, Single or Repeat Pulse                                               |             |                         |
| Pulse Duration         | 25µs-10s                                                                 |             |                         |
| Repetition Rate        | 0.05Hz-20KHz                                                             |             |                         |
| Transmission system    | Fibers Of 200 $\mu m$ ,400 $\mu m$ And 600 $\mu m$ With SMA905 Connector |             |                         |
| Pilot Beam             | Red Diode Laser of 635nm, Power≤5mW                                      |             | 300mW, 635nm            |
| Control Mode           | True Color Touch Screen and Encoder knob                                 |             |                         |
| Voltage/Current Rating | 110/220 VAC, 5A , 50/60 Hz                                               |             |                         |
| Dimensions             | 215(W)*245(L)*315(H)mm                                                   |             |                         |
| Weight                 | 4Kg                                                                      |             |                         |