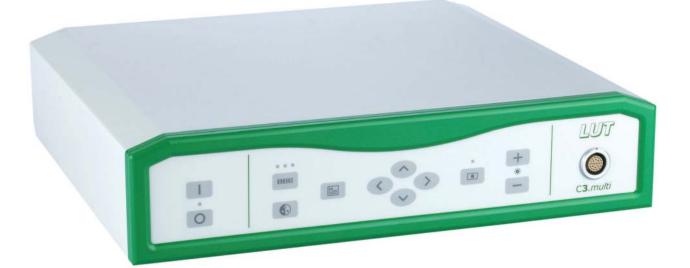

# Camera C3.multi

LED ON/OFF indicator, white balance and window function. Preset function with three selectable basic setups, modifiable by OSD-steering, brightness adjustment with OSD indicator. Camera head with two push buttons: remote, gain.

## **Camera controller**

Outputs: 1 x RGB Sub-D, 2 x S-Video (Y/C), 1 x Video (CVBS), 1 x 3.5 mm cinch for remote control