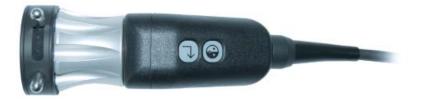

# Camera C3.multi

LED ON/OFF indicator, white balance and window function. Preset function with three selectable basic setups, modifiable by OSD-steering, brightness adjustment with OSD indicator. Camera head with two push buttons: remote, gain.

## Camera head

Image sensor: 3 x 1/3" CCD

Aspect ratio: 4:3

Cable length: 3 m

Endocoupler: f = 23 mm