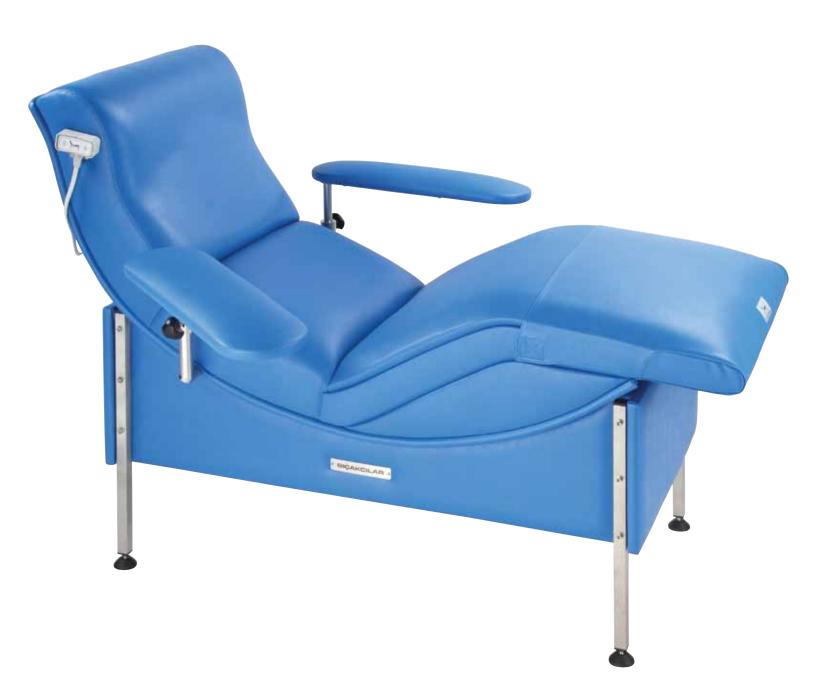

#### Biçakcılar Examline 850 Blood Donor Chair is designed and manufactured to provide years of trouble-free service in a variety of applications such as: Blood Banks, Dialysis, Pheresis and Plasma Centers, Hospitals and Clinics.

Ergonomically designed and constructed from the finest materials.

Adjustable armrests provide both patient and operator comfort. A linear actuator motor provides smooth positioning. The convenient hand pendant, which is easily attached to either side of the head of the chair, controls the motor allowing easy positioning from "head high-foot low" to "head low-foot high" or any suitable position in between.

## **Technical Details**

Seat height: 500 mm Head height: 1050 - 860 mm Foot height: 650 - 840 mm Chair length: 1470 mm Chair width: 650 mm Chair width (w/armrest sections): 980 mm Voltage: 230V, 50/60Hz