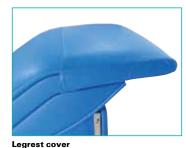

### **Standard Accessories**

- Armrests (2 ea)
- Legrest cover (1 ea)

Armrests - Adjustable, detachable Ref: M2Z 065 4 0 - Right Ref: M2Z 064 4 0 - Left

Ref: M2Z 078 5 0