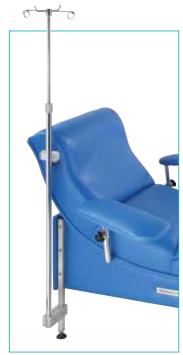

itioning. The convenient hand pendant, which is easily attached to either side of the head of the chair, controls the motor allowing easy positioning from "head high-foot low" to "head low-foot high" or any suitable position in between.

## **Technical Details**

Seat height: 500 mm Head height: 1050 - 860 mm Foot height: 650 - 840 mm Chair length: 1470 mm Chair width: 650 mm Chair width (w/armrest sections): 980 mm Voltage: 230V, 50/60Hz

## **Packing Details**

Net weight: 52 kg Gross weight: 133 kg Packing dimensions: 900 x 1700 x 1160 mm

## Positions

Head and foot heights: Adjustable



### **Standard Accessories**

- Armrests (2 ea)
- Legrest cover (1 ea)



Armrests - Adjustable, detachable Ref: M2Z 065 4 0 - Right Ref: M2Z 064 4 0 - Left



Ref: M2Z 078 5 0



#### Accessories





I.V. stand Ref: M2Z 100 5 0